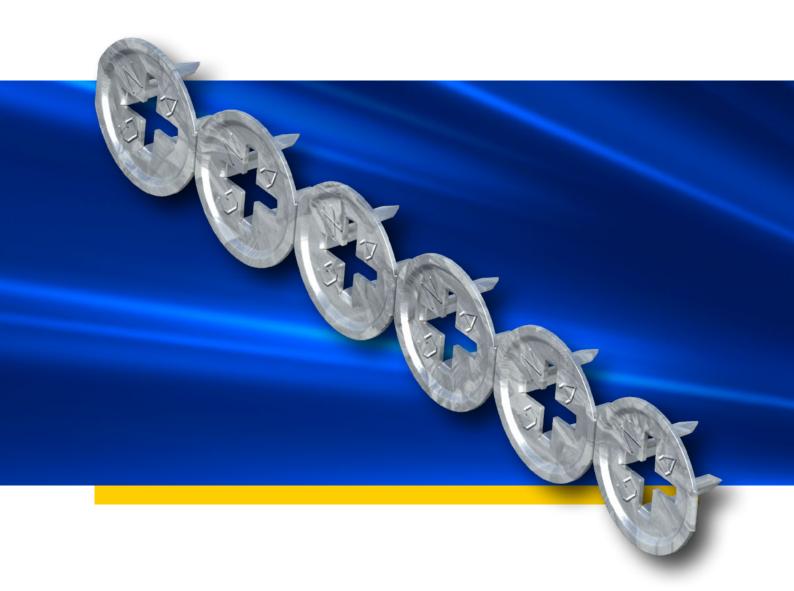

# FOILFASTENER

# FIXES FOIL FIRMLY TO TIMBER WALL STUDS

#### **APPLICATION:**

One hit with a hammer, twist the strip and you are ready to fix the next. FoilFasteners are available in bulk cartons of 500 in strips of 10 fasteners.

#### **ADVANTAGES**

- Large surface area gives a more superior hold than staples and clouts.
- Reduces tearing.
- Easy to attach to hardwood or pine.

### **SPECIFICATIONS:**

| Steel Grade                 | G300          |
|-----------------------------|---------------|
| Thickness<br>(Total Coated) | 0.8 mm        |
| Galvanized<br>Coating       | Z275          |
| Size                        | 25mm diameter |
| Product Code                | FF            |