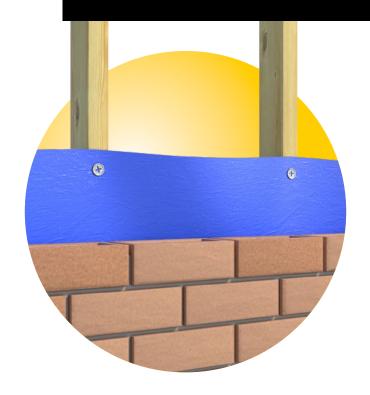

# FIXES FOIL FIRMLY TO TIMBER WALL STUDS

## **USES**

 Quick and easy way of fixing foil products to timber structures.

#### **ADVANTAGES**

- Large surface area gives a more superior hold than staples and clouts.
- Reduces tearing.
- Easy to attach to hardwood or pine.