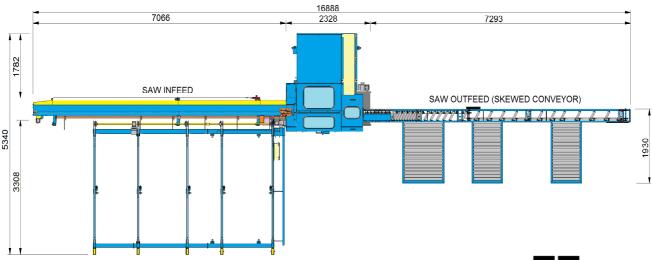

# **MATCHPOINT BLADE SAW**

#### **Features:**

- High capacity saw up to 450 parts per hour.
- Printing on up to three sides of the part.
- · Compound mitre capable.
- Crooked Lumber Sensor (CLS) for improved accuracy.
- Automatic timber staging deck for timber between 1.2m and 6.0m (Autodeck).
- Off-line optimisation software.
- Full OptiFlow integration.
- Operation via 23" touch screen.
- Board sizes: Width 35 to 50mm
  Height 65 to 285mm
- Accuracy: ±1mm and 0.1 degree.
- Cuts parts as short as 50mm, ejected to the outfeed deck.
- Suits the Apex Machinery WoodRunner timber delivery system.

#### **Options:**

- Additional chain strands on the Infeed Deck (Autodeck) to suit any length timber stock.
- Additional edge or face printers.
- Incline waste conveyor
- Outfeed Deck: powered skewed conveyor or conventional conveyor with kick-off.
- Dust extractor.
- Waste conveyor outfeed direction.