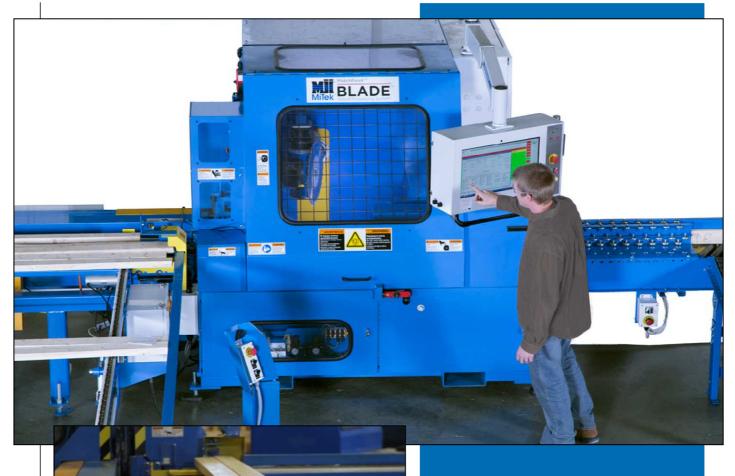

# **MATCHPOINT BLADE SAW**

# **Description:**

The MiTek MatchPoint Blade is a high capacity, high accuracy, single bladed linear saw designed to cut truss and frame components.

#### **Features:**

- High capacity saw up to 450 parts per hour.
- Printing on up to three sides of the part.
- · Compound mitre capable.
- Crooked Lumber Sensor (CLS) for improved accuracy.
- Automatic timber staging deck for timber between 1.2m and 6.0m (Autodeck).
- Off-line optimisation software.
- Full OptiFlow integration.
- Operation via 23" touch screen.
- Board sizes: Width 35 to 50mm
  Height 65 to 285mm
- Accuracy: ±1mm and 0.1 degree.
- Cuts parts as short as 50mm, ejected to the outfeed deck.
- Suits the Apex Machinery WoodRunner timber delivery system.