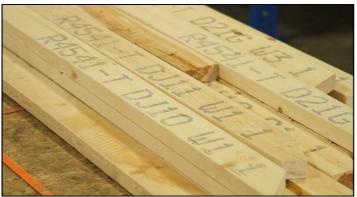

#### **Features:**

- High capacity saw up to 450 parts per hour.
- Printing on up to three sides of the part.
- · Compound mitre capable.
- Crooked Lumber Sensor (CLS) for improved accuracy.
- Automatic timber staging deck for timber between 1.2m and 6.0m (Autodeck).
- Off-line optimisation software.
- Full OptiFlow integration.
- Operation via 23" touch screen.
- Board sizes: Width 35 to 50mm
  Height 65 to 285mm
- Accuracy: ±1mm and 0.1 degree.
- Cuts parts as short as 50mm, ejected to the outfeed deck.
- Suits the Apex Machinery WoodRunner timber delivery system.