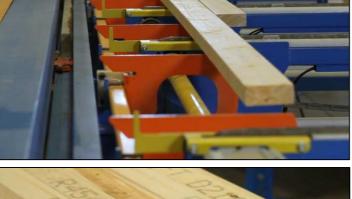

#### **Features:**

- High capacity saw up to 450 parts per hour.
- Printing on up to three sides of the part.
- · Compound mitre capable.
- Crooked Lumber Sensor (CLS) for improved accuracy.
- Automatic timber staging deck for timber between 1.2m and 6.0m (Autodeck).
- Off-line optimisation software.
- Full OptiFlow integration.
- Operation via 23" touch screen.
- Board sizes: Width 35 to 50mm
  Height 65 to 285mm
- Accuracy: ±1mm and 0.1 degree.
- Cuts parts as short as 50mm, ejected to the outfeed deck.
- Suits the Apex Machinery WoodRunner timber delivery system.