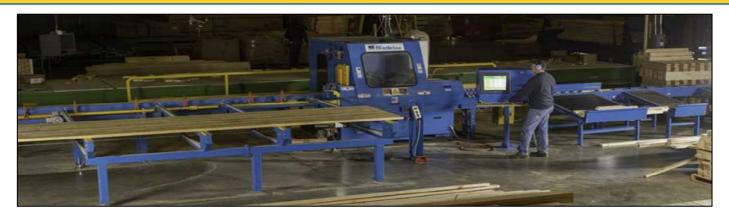

# **MATCHPOINT BLADE SAW**

# **Description:**

The MiTek MatchPoint Blade is a high capacity, high accuracy, single bladed linear saw designed to cut truss and frame components.