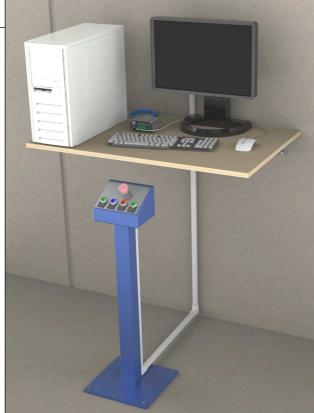

## **Application Examples:**

- Counts 'Truss Made' on truss ejection on roller press.
- Remote buttons for next truss & previous truss.
- Remote buttons for setting pucks on MiTek Planx.
- Remote buttons for adding a truss to a Virtek laser system.