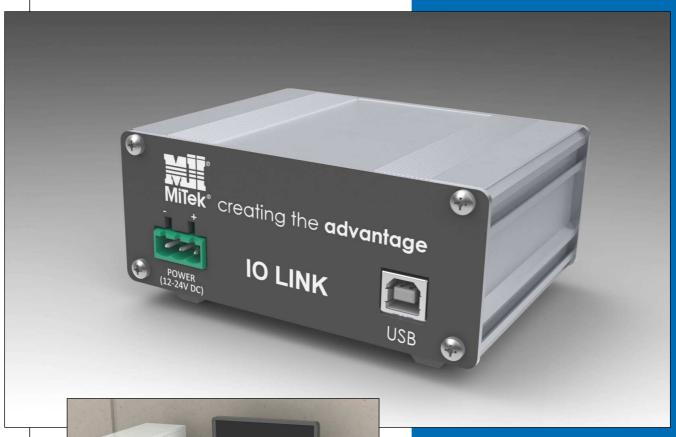

### **Description:**

The MiTek IO Link is designed as an 'add on' to MiTek OptiFlow software. It is designed to connect up to six (6) physical inputs/switches to a PC via a simulated keystroke. The IO Link software then converts the simulated keystroke input to the actual keyboard stroke required to actuate an OptiFlow function.

## **Specifications:**

- 24V Power Supply (Plug pack included)
- USB Connection to PC (lead included)
- Six (6) NPN inputs
- 24V, 1 Amp output power supply (used to power external sensors if required)