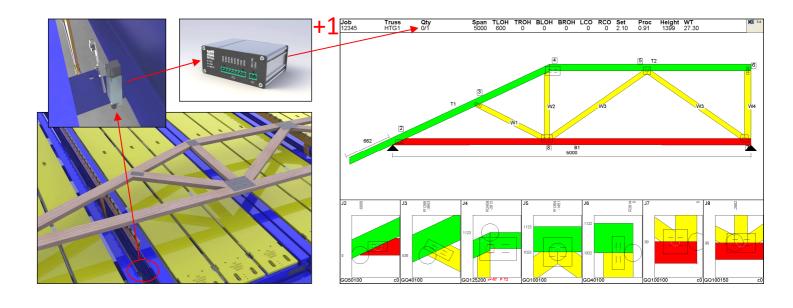

### **Description:**

The MiTek IO Link is designed as an 'add on' to MiTek OptiFlow software. It is designed to connect up to six (6) physical inputs/switches to a PC via a simulated keystroke. The IO Link software then converts the simulated keystroke input to the actual keyboard stroke required to actuate an OptiFlow function.

IO Link's primary purpose is to automate common keyboard inputs strokes to the MiTek OptiFlow software, therefore increasing productivity and more importantly, the accuracy of your truss plants production feedback.

## **Application Examples:**

- Counts 'Truss Made' on truss ejection on roller press.
- Remote buttons for next truss & previous truss.
- Remote buttons for setting pucks on MiTek Planx.
- Remote buttons for adding a truss to a Virtek laser system.